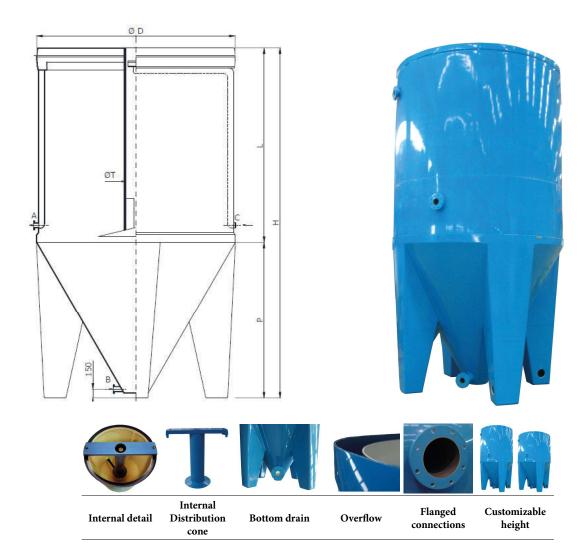

## **DECANTERS**

Material: Hand lay-up polyester with fiberglass (max quality polyester tech). Flanged connections for INLET/OUTLET.

All connections are part of the structure of the filter in GRP.

Closed legs & part of the filter structure.

## WHY CALPLAS DECANTER?

CALPLAS decanters include flanges at the required height. Both inlet and outlet flanges, they also include a overflow and optimum internal distribution.

|                      | DEC-1260 | DEC-1640 | DEC-2040 | DEC-2340 | DEC-2550 |
|----------------------|----------|----------|----------|----------|----------|
| Ø                    | 1260     | 1640     | 2040     | 2340     | 2550     |
| P                    | 1100     | 1280     | 1650     | 1900     | 2200     |
| L (standard)         | 1200     | 1650     | 1650     | 1650     | 1650     |
| Н                    | 2300     | 2930     | 3300     | 3550     | 3850     |
| "L" value can be any |          |          |          |          |          |