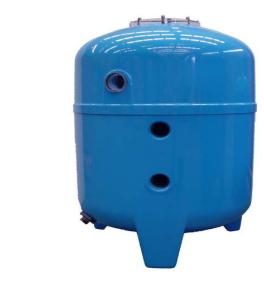

## HFX SERIES Ø 415-960

## HFX SERIES BED HEIGHT 500-600

Manufactured and calculated according to EN 13121-3.

Material: Hand lay-up polyester with fiberglass (max quality polyester tech). Steel reinforced GRP vessel.

All threaded connections are part of the structure of the filter in GRP.

Closed legs & part of the filter structure.

Top access.

Design temperature 40°C.

Laterals distribution.

Top distributor according to the media/application.

Tested 1.5 times design pressure