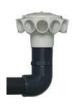

Closed legs & part of the filter structure.

Top access.

Design temperature 40°C.

Laterals distribution.

Top distributor according to the media/application.

Tested 1.5 times design pressure

Sight glass

Arms collector

Diffuser for Sand / AFM

**Emptying plug** 

Besgo ready

| Design pressure: 2.5 / 5 / 7 bars |        |        |        |        |        |        |        |
|-----------------------------------|--------|--------|--------|--------|--------|--------|--------|
|                                   | FA-6   | FA-8   | FA-10  | FA-15  | FA-20  | FA-30  | FA-35  |
| D                                 | 415    | 460    | 520    | 640    | 720    | 840    | 960    |
| Н                                 | 821    | 821    | 891    | 946    | 1065   | 1125   | 1135   |
| A                                 | 260    | 260    | 310    | 310    | 360    | 360    | 360    |
| В                                 | 190    | 190    | 190    | 190    | 190    | 190    | 250    |
| I/O                               | 2"     | 2"     | 2"     | 2"     | 2"     | 2"     | 2 1/2" |
| Emptying                          | 3/4"   | 3/4"   | 3/4"   | 3/4"   | 3/4"   | 3/4"   | 3/4"   |
| Top air relief                    | 1/4"   | 1/4"   | 1/4"   | 1/4"   | 1/4"   | 1/4"   | 1/4"   |
| Filt. Surface                     | 0.13m2 | 0.16m2 | 0.20m2 | 0.30m2 | 0.40m2 | 0.52m2 | 0.70m2 |