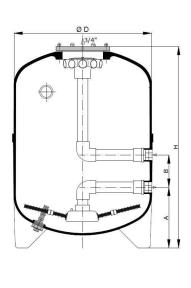

Sight glass

Arms collector

Diffuser for Sand / AFM

**Emptying plug** 

Besgo ready

| Design pressure: 2.5 / 5 / 7 bars |        |        |        |        |        |        |        |
|-----------------------------------|--------|--------|--------|--------|--------|--------|--------|
|                                   | FA-6   | FA-8   | FA-10  | FA-15  | FA-20  | FA-30  | FA-35  |
| D                                 | 415    | 460    | 520    | 640    | 720    | 840    | 960    |
| Н                                 | 821    | 821    | 891    | 946    | 1065   | 1125   | 1135   |
| A                                 | 260    | 260    | 310    | 310    | 360    | 360    | 360    |
| В                                 | 190    | 190    | 190    | 190    | 190    | 190    | 250    |
| I/O                               | 2"     | 2"     | 2"     | 2"     | 2"     | 2"     | 2 1/2" |
| Emptying                          | 3/4"   | 3/4"   | 3/4"   | 3/4"   | 3/4"   | 3/4"   | 3/4"   |
| Top air relief                    | 1/4"   | 1/4"   | 1/4"   | 1/4"   | 1/4"   | 1/4"   | 1/4"   |
| Filt. Surface                     | 0.13m2 | 0.16m2 | 0.20m2 | 0.30m2 | 0.40m2 | 0.52m2 | 0.70m2 |