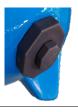

## **ADDITIONAL OPTIONS**

Higher temperatures.
High-chemical resistance.
Flange connections available in HFX
Anchorage system to ground.
Seismic calculations.
Drinking water / Food contact.
BESGO READY FILTERS

Sight glass

Arms collector

Diffuser for Sand / AFM

**Emptying plug** 

Besgo ready

| Design pressure: 2.5 / 5 / 7 bars |        |        |        |        |        |        |        |
|-----------------------------------|--------|--------|--------|--------|--------|--------|--------|
|                                   | FA-6   | FA-8   | FA-10  | FA-15  | FA-20  | FA-30  | FA-35  |
| D                                 | 415    | 460    | 520    | 640    | 720    | 840    | 960    |
| Н                                 | 821    | 821    | 891    | 946    | 1065   | 1125   | 1135   |
| A                                 | 260    | 260    | 310    | 310    | 360    | 360    | 360    |
| В                                 | 190    | 190    | 190    | 190    | 190    | 190    | 250    |
| I/O                               | 2"     | 2"     | 2"     | 2"     | 2"     | 2"     | 2 1/2" |
| Emptying                          | 3/4"   | 3/4"   | 3/4"   | 3/4"   | 3/4"   | 3/4"   | 3/4"   |
| Top air relief                    | 1/4"   | 1/4"   | 1/4"   | 1/4"   | 1/4"   | 1/4"   | 1/4"   |
| Filt. Surface                     | 0.13m2 | 0.16m2 | 0.20m2 | 0.30m2 | 0.40m2 | 0.52m2 | 0.70m2 |