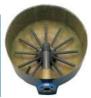

## WHY HFX SERIES?

HFX SERIES includes a bit higher bed depth than FA filters and a sightglass (very important to check backwash performance and top part of the filtering media).

Integrated GRP threads

Metallic top lid

Sight glass

Arms collector

Diffuser for Sand / AFM

**Emptying plug** 

Besgo ready

| Design pressure: 2.5 / 5 / 7 bars |        |        |        |        |        |        |        |
|-----------------------------------|--------|--------|--------|--------|--------|--------|--------|
|                                   | FA-6   | FA-8   | FA-10  | FA-15  | FA-20  | FA-30  | FA-35  |
| D                                 | 415    | 460    | 520    | 640    | 720    | 840    | 960    |
| Н                                 | 821    | 821    | 891    | 946    | 1065   | 1125   | 1135   |
| A                                 | 260    | 260    | 310    | 310    | 360    | 360    | 360    |
| В                                 | 190    | 190    | 190    | 190    | 190    | 190    | 250    |
| I/O                               | 2"     | 2"     | 2"     | 2"     | 2"     | 2"     | 2 1/2" |
| Emptying                          | 3/4"   | 3/4"   | 3/4"   | 3/4"   | 3/4"   | 3/4"   | 3/4"   |
| Top air relief                    | 1/4"   | 1/4"   | 1/4"   | 1/4"   | 1/4"   | 1/4"   | 1/4"   |
| Filt. Surface                     | 0.13m2 | 0.16m2 | 0.20m2 | 0.30m2 | 0.40m2 | 0.52m2 | 0.70m2 |